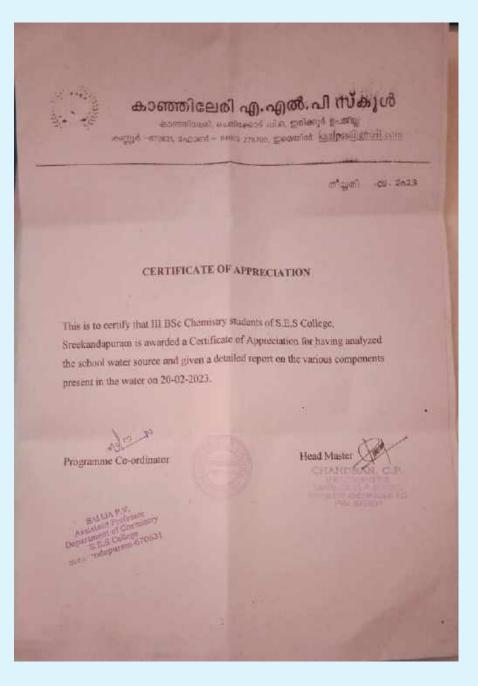

|                          | Remains                                                                                                                  |
| Ŷ        | onubina v V                      |                          | astar                                                                                                                    |

#### WATER ANALYSIS FROM PUBLIC WATER SOURCE (Academic Extension Activity)

The water from Kanhileri L.P School well was taken for analysis on 8<sup>th</sup> February 2023 by the  $3^{rd}$  BSc Chemistry students of S.E.S College as part of extension activity. We received an appreciation letter from the headmaster of Kanhileri LP School for this activity. Participants ~ 25



#### **Certificate of Appreciation (Academic Extension Activity)**





## S.E.S COLLEGE, SREEKANDAPURAM DETAILS OF PARTICIPANTS

Name of Programme : Water Analysis from public Source. Date : 05 Name of Organising Agency : Department of Chemistry Date : 08/02/2023

Name and Desig ation of Resource Person :

Signature :

| SL. No. | Name of Student      | Programme and batch | Signature |
|---------|----------------------|---------------------|-----------|
| 1.      | Ascounth P           | TIL BSc chemistry,  | Fint      |
| ک       | Akshey T.S           | 1                   | Autout    |
| 3       | Anal I.K             | н                   | Rf)       |
| 4       | Prathal Roj          | Ir                  | 04        |
| 5       | Sholu IX             | 31                  | - the     |
| 6       | Soneha Jaya pua kash | 71                  | Sur