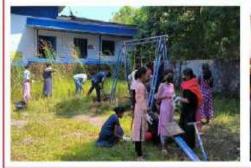

### **Science exhibition - Extension1**

Science exhibition was conducted by department of mathematics students for UP and High school students of horizon English school kolappa in commemoration of the birthday of A P J Abdulkalam, inaugurated by Joshi p Thomas, principal horizon English school kolappa on 14/10/2022. 8 students conducted this exhibition.