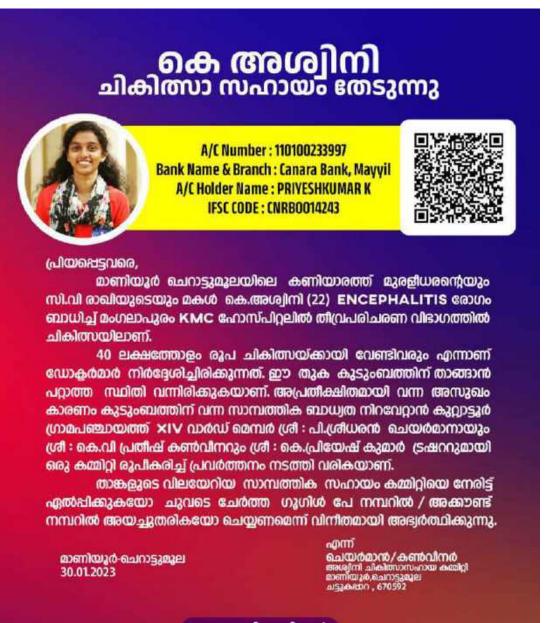

| porte bip where h.      | 11 (19)                                                | atre        |
| 67      | Notion top              | 4 (10                                                  | Avair       |
| 1       | E Macanya J.V           | Phy (13)                                               | -warder C   |
| A       | Star Envirai (0.0       | DEEPU JOSE K                                           | PRIME       |
| 9:      | Contraction Contraction | Unit rio: 17<br>COLLEGE SREEKANDAPURA<br>KANNUR 670631 | E B. COLLEC |



#### ASWINI SAHAYA NIDHI

09-02-2023

NSS volunteers took initiative for helping the 23 year old girl named Aswini who is suffering a severe disease. The 67 volunteers collected amount of Rs11,111 and donated to the concerned authority of Aswini Sahaya Nidhi.



രക്ഷാന്വയാര്വയൻ



ശ്രീജിനി എം.വി ചെർ.ജെപഞ്ഞത് മുന്നീർ പി.കെ മെസർ, ഇരിക്കുർ ത്രോക് പഞ്ചായത്ത്

പി.വിത്ര പ്രിവാ. തിക്കൂർ സെക്ര ബയത്ത് മയ്യ

എൻ. അനിൽകുമാർ സെക്രദ, സിപിക്ഷം(എം) യിത എയെ കമ്മറ്റി





NATIONAL SERVICE SCHEME UNITS 17 & 18 SES COLLEGE SREEKANDAPURAM

KANNUR UNIVERSITY



PROGRAMME

## ASWINI SAHAYA NIDHI 09-02-2023



Nencol Programme : Asivini Sahaya Nichu Date: 09/02/2023

68

Nume of Organising Agency : 10/55

News and Designation of Resource Person :

Signature :

and the state of the

| Native dela   | Name of Student | Programme and batch | Signature     |
|---------------|-----------------|---------------------|---------------|
| 1             | Malavilla CV    | BBA - 17            | mey_          |
| 8             | Anjora C.P      | 860 - 18            | Aglima