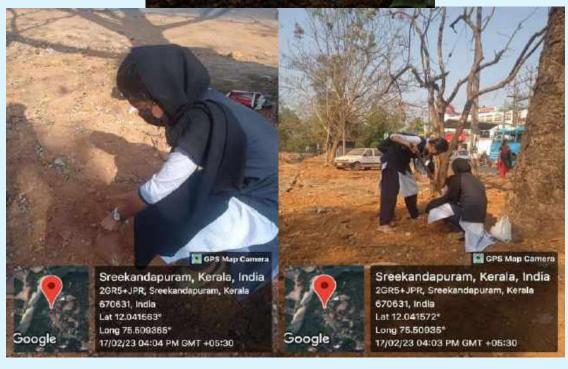

|
|         | MAN                   |                     | ALIJA P.V. Head                                                                                                     |
| × .     | S.E.S. COLLEGE        | Ass<br>Dep          | Professo chemin<br>Professo chemin<br>International<br>Anternational<br>S.E.S. Durant 57063<br>Beekandapurant 57063 |
|         |                       |                     |                                                                                                                     |

#### ANALYSIS OF SOIL SAMPLE FROM URBAN AREA (SREEKANDAPURAM TOWN)

The Soil sample from Sreekandapuram town was collected for analysis by the 3<sup>rd</sup> BSc Chemistry students of S.E.S College on 17<sup>th</sup> February 2023. Participants ~ 25





#### VISIT TO DISTRICT SOIL TESTING LABORATORY

The students of 3<sup>rd</sup> BSc Chemistry visited the District Soil Testing Laboratory, Karimbam, Kannur on 20<sup>th</sup> February 2023. The soil samples were analyzed and the report were obtained. Participants ~ 14



# S.E.S COLLEGE, SREEKANDAPURAM <u>DETAILS OF PARTICIPANTS</u>

3

Name of Programme : Analysis of soil sample from Usban area Date : 17/2/23 Name of Organising Agency : Dept of Chemistry

Name and Designation of Resource Person :

Signature :

| SL. No. | Name of Student           | Programme and batch | Signature |
|---------|---------------------------|---------------------|-----------|
| X       | Aswanth P                 | III B& Chemisby     | - frath   |
| 2       | Akshang T.3               | 0