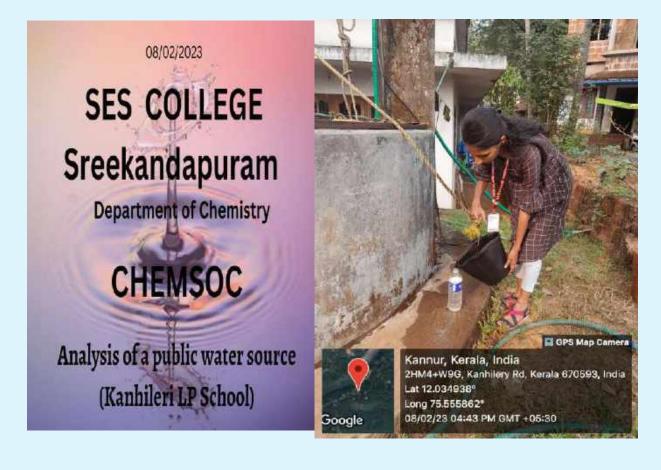

|
| ES.      | AMIN Luca SHEEKANDAPURAM         |                          | Remains                                                                                                                  |
| Ŷ        | onubina v V                      |                          | astar                                                                                                                    |

#### WATER ANALYSIS FROM PUBLIC WATER SOURCE (Academic Extension Activity)

The water from Kanhileri L.P School well was taken for analysis on 8<sup>th</sup> February 2023 by the  $3^{rd}$  BSc Chemistry students of S.E.S College as part of extension activity. We received an appreciation letter from the headmaster of Kanhileri LP School for this activity. Participants ~ 25



#### **Certificate of Appreciation (Academic Extension Activity)**





## S.E.S COLLEGE, SREEKANDAPURAM DETAILS OF PARTICIPANTS

Name of Programme : Water Analysis from public Source. Date : 05 Name of Organising Agency : Department of Chemistry Date : 08/02/2023

Name and Desig ation of Resource Person :

Signature :

| SL. No. | Name of Student      | Programme and batch | Signature |
|---------|----------------------|---------------------|-----------|
| 1.      | Ascounth P           | TIL BSc chemistry,  | Fint      |
| ک       | Akshey T.S           | 1                   | Autout    |
| 3       | Anal I.K             | н                   | Rf)       |
| 4       | Prathal Roj          | Ir                  | 04        |
| 5       | Sholu IX             | 31                  | - the