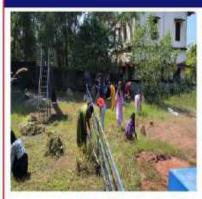

### **Science exhibition - Extension1**

Science exhibition was conducted by department of mathematics students for UP and High school students of horizon English school kolappa in commemoration of the birthday of A P J Abdulkalam, inaugurated by Joshi p Thomas, principal horizon English school kolappa on 14/10/2022. 8 students conducted this exhibition.