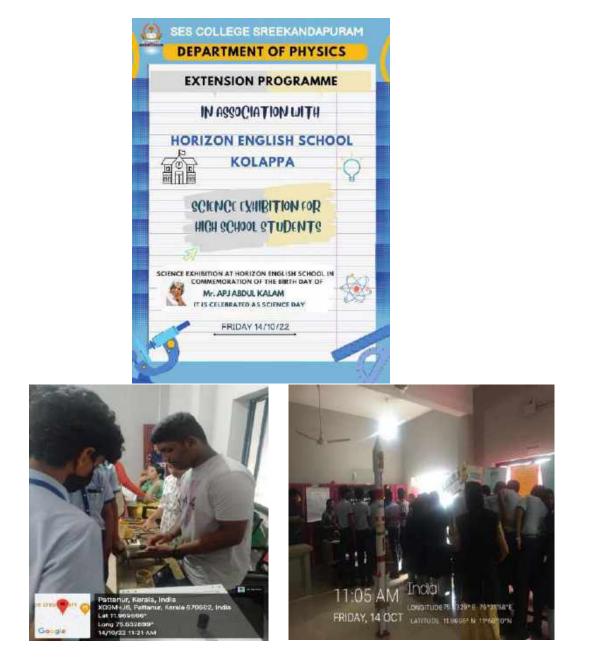

### **Science exhibition - Extension1**

Science exhibition was conducted by department of mathematics students for UP and High school students of horizon English school kolappa in commemoration of the birthday of A P J Abdulkalam, inaugurated by Joshi p Thomas, principal horizon English school kolappa on 14/10/2022. 8 students conducted this exhibition.

### CERTIFICATE OF APPRECIATION

This is to certify that BSc Mathematics students of SES College is awarded Certificate of Appreciation for having done an exemplary **Science exhibition** for high school students with regard to the celebration of World Students' Day, on commemoration of the birth anniversary of Dr. A.P J Abdul Kalam on October 14, 2022.