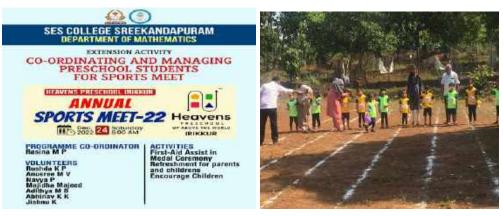

y it was reamazing, give us more information. fidha VIII The following students from BSC Mathematics are conducted the science Exhibition at Horizon English school on 14/10/2022 Name class 1. Anamilso. P Ist Maths Signature ante 2. Sujisha Surandran Jst Marth diget -3 sace/alcshmitpm " almathe. 4. santhi. M 11 sharetha kp 17 6 Vinaya. Gropidas " 7 Ananya V " 8 Niloter Niyaz III od Morths Vinauger Anonya

### **Extension activity-2**

Coordinating and managing pre school students for sports meet Department of mathematics students decided to coordinating the annual sports meet 2022 of HEAVEN PRE SCHOOL, Irikoor.the following activities are done by our students

- First-aid assist in
- Medal ceremony
- Refreshments for parents and childrens
- Encourage childrens
- Coordinating sports events





Department of Mathematics- Activity Report 2022-23

the the test the the set of the s 110/2022 CO-ORDINATING AND MANAGING 35 PRESCHOOL STUDENTS FOR SPORT MEET Department of mathematics decided to product co-particulars the Annual sport Mary-2007 "HEAVEN'S PRESCHOOL" IRIKKUR. The following cise The activities which is distributed to the IJ al BSC mathematics students. 12f Activities: 1. Flast - Aid Assist In 3. Medal ceremony 3. Retroshment for Parents and childrens 4. Enocourage children 5. Co-ordinating Sports Events The following students from jord BSC Mathematics are selected for volunteer works of annual sports meet of Heavens Preschool Wildow at Horron school VIII Kolappa. on 24/12/2022 Signature class Noms at touth Ind Matter Majidha Majeed Actelliza. 10. 0 Anussee M.V Alterbuy T