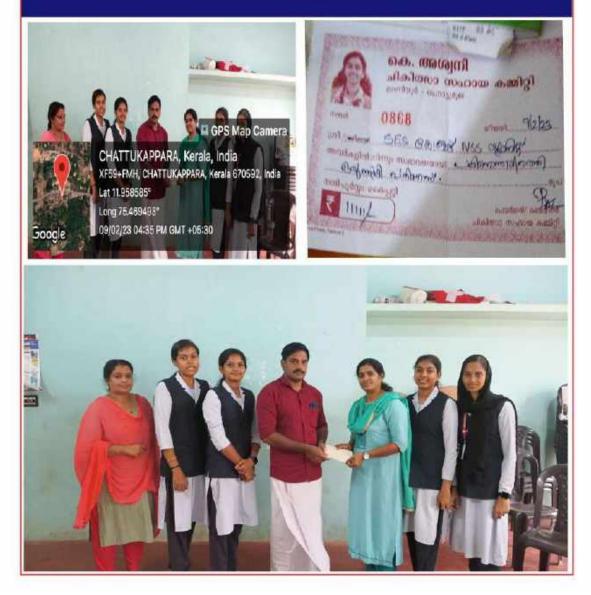

tar Envirai (0.0       | DEEPU JOSE K                                           | PRIME       |
| 9:      | Contraction Contraction | Unit rio: 17<br>COLLEGE SREEKANDAPURA<br>KANNUR 670631 | E B. COLLEC |



#### ASWINI SAHAYA NIDHI

09-02-2023

NSS volunteers took initiative for helping the 23 year old girl named Aswini who is suffering a severe disease. The 67 volunteers collected amount of Rs11,111 and donated to the concerned authority of Aswini Sahaya Nidhi.



രക്ഷാന്വയാര്വയൻ



ശ്രീജിനി എം.വി ചെർ.ജെപഞ്ഞത് മുന്നീർ പി.കെ മെസർ, ഇരിക്കുർ ത്രോക് പഞ്ചായത്ത്

പി.വിത്ര പ്രിവാ. തിക്കൂർ സെക്ര ബയത്ത് മയ്യ

എൻ. അനിൽകുമാർ സെക്രദ, സിപിക്ഷം(എം) യിത എയെ കമ്മറ്റി





NATIONAL SERVICE SCHEME UNITS 17 & 18 SES COLLEGE SREEKANDAPURAM

KANNUR UNIVERSITY



PROGRAMME

## ASWINI SAHAYA NIDHI 09-02-2023



Nencol Programme : Asivini Sahaya Nichu Date: 09/02/2023

68

Nume of Organising Agency : 10/55

News and Designation of Resource Person :

Signature :

and the state of the

| Native dela   | Name of Student | Programme and batch | Signature     |
|---------------|-----------------|---------------------|---------------|
| 1             | Malavilla CV    | BBA - 17            | mey_          |
| 8             | Anjora C.P      | 860 - 18            | Aglima        |
| 12            | Aponna k        | BBA - PR            | appart        |
| 6             | Arximika kv     | EBA - 18            | Accenter      |
| 5             | Martinan Tr     | BBA -15             | N'malle its   |
| 6             | · Alhalya ku    | BBA-18              | All           |
| -1<br>-1      | Riscombarp