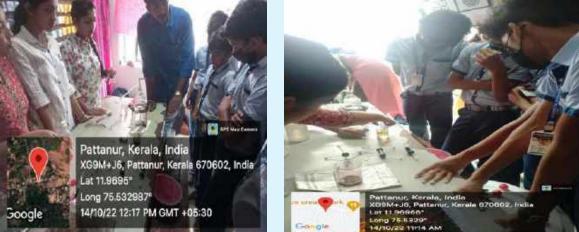

### **Science exhibition - Extension1**

Science exhibition was conducted by department of mathematics students for UP and High school students of horizon English school kolappa in commemoration of the birthday of A P J Abdulkalam, inaugurated by Joshi p Thomas, principal horizon English school kolappa on 14/10/2022. 8 students conducted this exhibition.