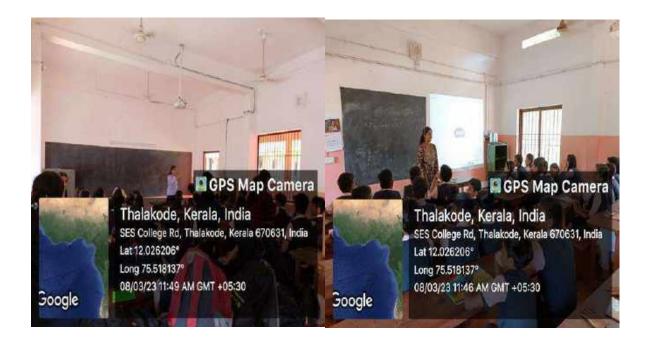

### **Science exhibition - Extension1**

Science exhibition was conducted by department of mathematics students for UP and High school students of horizon English school kolappa in commemoration of the birthday of A P J Abdulkalam, inaugurated by Joshi p Thomas, principal horizon English school kolappa on 14/10/2022. 8 students conducted this exhibition.