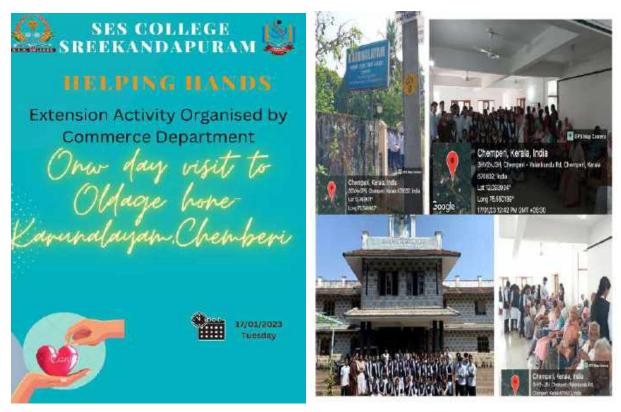

#### Criterion 3

Research, Innovation and Extension

**3.4 Extension Activities** 

3.4.4 Average percentage of students participating in extension activities