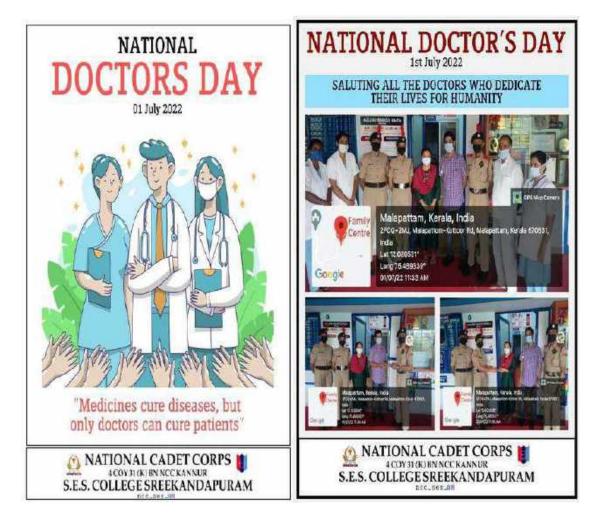

#### Criterion 3

Research, Innovation and Extension

**3.4 Extension Activities** 

3.4.4 Average percentage of students participating in extension activities