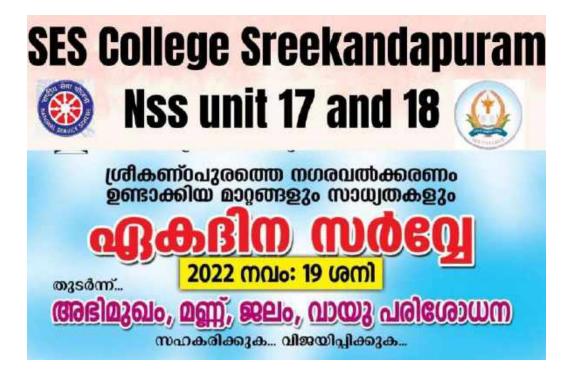

C P 60 BBA 17 61 Riswana PS Baro doust ?? 62 BB A. Alsal TP. 63 495 B com F Nanalana M bandanin 64 MININ B Com. Amusha k 65 and a Hagista Airts K B Com 66 BAGAD Economics 61 Dhanashyans. Ic Cicon yool many 101 PRINCI Dr. SHYNL M.C NSS Programme Officer U. it No.18 Dr. REJITH B.B S.E.S. COLLEGE N S S Programme Off SREEKANDAPURAM 2423 E S College S en undaouram ireexan SES College Kannu - 370631 Kennur 670d31

#### ONE DAY SURVEY IN SREEKANDAPURAM MUNCIPALITY

19-11-2022

Changes and possibilities brought about by Urbanisation

NSS units 17 & 18 conducted a one day survey in association with Kerala Sasthra Sahithya Parishath in Sreekandapuram Muncipality for examining the change and possibilities brought about by Urbanisation in Sreekandauram town. 67 vulunteers participated in the survey.





NATIONAL SERVICE SCHEME UNITS 17 & 18 SES COLLEGE SREEKANDAPURAM KANNUR UNIVERSITY



### PROGRAMME One Day Survey in Sreekandapuram Muncipality 19-11-2022



Name of Programme : One day survey in association Date : 19/11/2022 Name of Organising Agency : NSS

Name and Designation of Resource Person :

Signature :

21

| SL. No. | Name of Student       | Programme and batch                     | Signature       |
|---------|-----------------------|-----------------------------------------|-----------------|
| - Van   | S-V THEERTHA          | BO ENGLISH 18                           | Thich           |
| 2       | Shanima Ep            | BB English - 17                         | Ghing           |
| 3       | Fathimatheul Richa ch | 10 - IS                                 | Ruthan 60