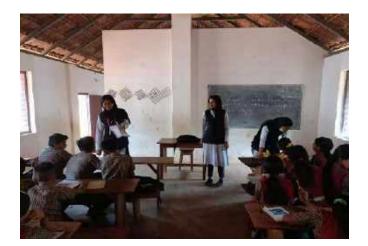

### **Science exhibition - Extension1**

Science exhibition was conducted by department of mathematics students for UP and High school students of horizon English school kolappa in commemoration of the birthday of A P J Abdulkalam, inaugurated by Joshi p Thomas, principal horizon English school kolappa on 14/10/2022. 8 students conducted this exhibition.