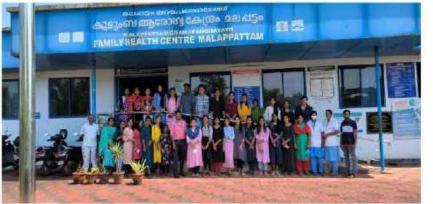

### **Science exhibition - Extension1**

Science exhibition was conducted by department of mathematics students for UP and High school students of horizon English school kolappa in commemoration of the birthday of A P J Abdulkalam, inaugurated by Joshi p Thomas, principal horizon English school kolappa on 14/10/2022. 8 students conducted this exhibition.