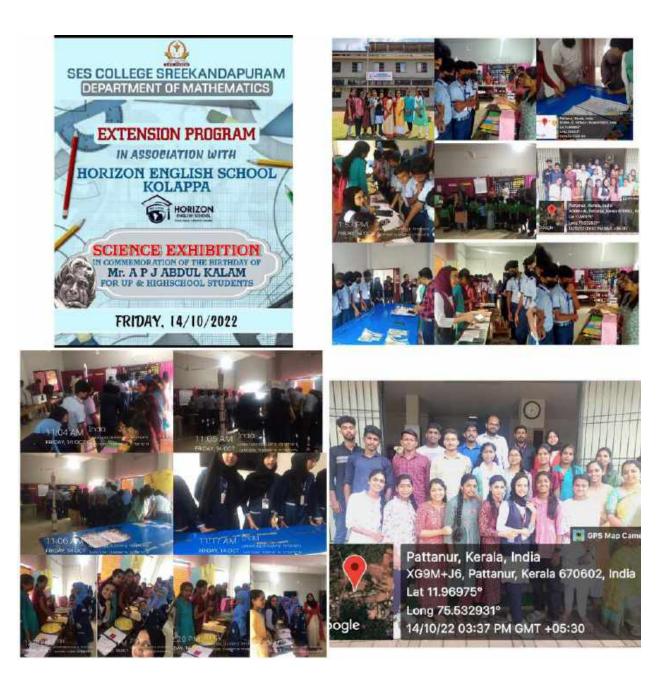

### **Science exhibition - Extension1**

Science exhibition was conducted by department of mathematics students for UP and High school students of horizon English school kolappa in commemoration of the birthday of A P J Abdulkalam, inaugurated by Joshi p Thomas, principal horizon English school kolappa on 14/10/2022. 8 students conducted this exhibition.

Department of Mathematics- Activity Report 2022-23