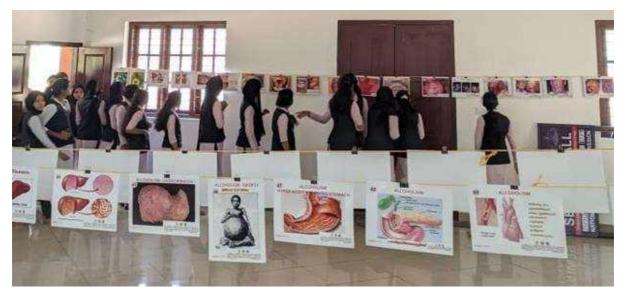

(27-02-2023)

The anti-drug awareness webinar against the dangers of drugs was organized on 27<sup>th</sup> February 2023 under the auspicious of college Anti-drugs club in association with NFPR (National Forum For People's Rights.. Sri Rajeesh Maragalath, Inspector of Police Inaugurated the function.Sri.Pradeepan maloth (Trainer and counselor) gave the awareness class to the students. The objectives of this Programme is to prevent youth from using illicit drugs by enhancing their awareness and understanding of the harmful social and health effects of illicit drug use.







#### Anti-DrugsExhibition

Anti-drugs exhibition was conducted in the college campus on the same day in order to provide awareness to the students against drugs. The students actively participated in the programme.



The abuse of alcohol and illicit drugs continues to be a major health problem internationally. Prevention of substance abuse among adolescents requires awareness and exhibition that was conducted in the college helped a lot to make awareness about drugs among students.



S.E.S COLLEGE, SREEKANDAPURAM 8 <u>DETAILS OF PARTICIPANTS</u> 5 Exilution Name of Programme : And Daugs Anewenens Payronnel. Date : 57/2/2023 Name of Organising Agency : NFPR \$ SES Gallys / EDicubation Name and Designation of Resource Person : Sal Productor molify Signature :

| SL. No. | Name of Student | Programme and batch | Signature  |
|---------|-----------------|---------------------|------------|
| 1       | Rashida M       | 3rd BA Economics    | O.         |
| 2       | shila M         | "