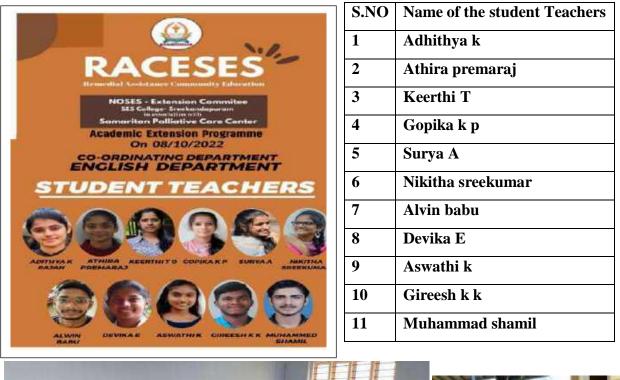

|         | as_           |

5 Juztin Justinsoian Nellikucey 43 4 Intha G.M.U.P. school Ndjikkwhy Sneha Mancj 44. 7 Angel Mariya spinny com u. Pochael Anger 7 745 PRABIHUL P.V. 6 Gr.m.U.Pschool Prophu 46 47. Divon Jose malheur Gr m U.p.5 Nolli Kulty7 Quiso desto John Jaimon Cherupushpa U.P. School 7 48. 5 49 MARIYA Benny A. Fathimathu marwa metry 6 50 4 Leguis. 51 Jesbin James Jaimon Anugraha Ashokan Cherupushpam U.Pschool Sme 6 52 ROSE mariga Tom Gups Eravessi 7 53 Rong. Jespin James Jaimon 54 4 Jalep Sayanth Kumar. E.S. 4 55 Sapits 56. Bkhil 57. Amal 14.5 7 Jesuphent SAMA F. Binn Paimpillil CST Director, Samasitan Trust . Dr. SUNITHA JOSEPH Assistant Professor epartment of Ecnomics ge, Breekanda Kerals - 67063

## SES Extension Committee Report 2022-23

### DEPARTMENT OF ENGLISH







SES College Sreekandapuram

8.4 6 RACESES Programme Noses- Extension Committee SES College Sreekandapuram. In association with Samaritan Palliative Care Centre - English Dysaedmand Date: 08/10/2022 Venue: Little Flower School Signature 1.10 No Student-teacher name Alline Adithya K . Rajan 1 yotika. Gopika k p 2 Alhira Psemaraj 3 4 Aswath Nikitha Szcekicman 5 Surya . A 6 Muhammed Ŧ Shamil PP 8 Aluin B.C 9 GIRERSH . K K 10 Keerthi . To 11 Devika E School Name Slino Signature Sld Job Marindas 1 NHSS Champeri IIX JOSEPH Edwar Joseph Chember" 2. MHSS Assist(NAP to ross of Department of Ecnomics SEE collegy Serviced out of Kanner (Netrals - 9/06) Emmanuel Chibu Chemberi 3 NHSS Sharion Cirni 1 GHes Negungome XI SPC. Fusco Series Secondary Akash 4/ilson 5. XI Richu Kpitheau 6 NHSS Chemberi -