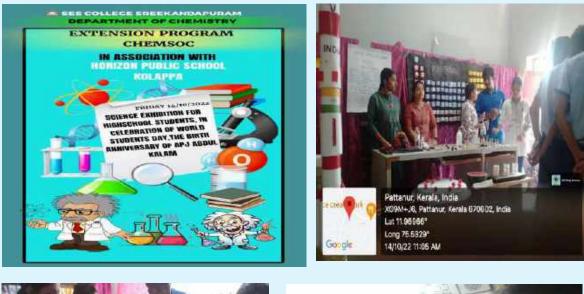

### **Science exhibition - Extension1**

Science exhibition was conducted by department of mathematics students for UP and High school students of horizon English school kolappa in commemoration of the birthday of A P J Abdulkalam, inaugurated by Joshi p Thomas, principal horizon English school kolappa on 14/10/2022. 8 students conducted this exhibition.

### CERTIFICATE OF APPRECIATION

This is to certify that BSc Mathematics students of SES College is awarded Certificate of Appreciation for having done an exemplary **Science exhibition** for high school students with regard to the celebration of World Students' Day, on commemoration of the birth anniversary of Dr. A.P J Abdul Kalam on October 14, 2022.