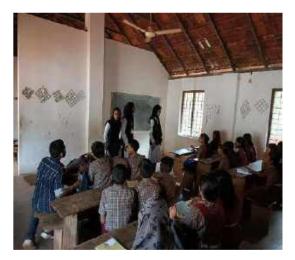

### **Science exhibition - Extension1**

Science exhibition was conducted by department of mathematics students for UP and High school students of horizon English school kolappa in commemoration of the birthday of A P J Abdulkalam, inaugurated by Joshi p Thomas, principal horizon English school kolappa on 14/10/2022. 8 students conducted this exhibition.